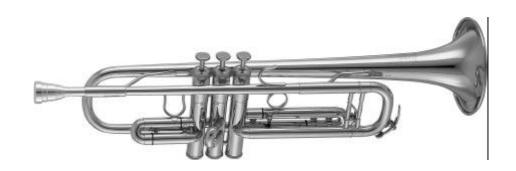

### **AMATI Bb Trumpet ATR 3081**

3 valves, bore 11.7mm, bell 122mm, 2 waterkeys, 3rd slide tuning finger ring, 1st slide thumb saddle, lacquer, silver-plated mouthpiece # 7C, plastic case # 6711.

Last Update February2005