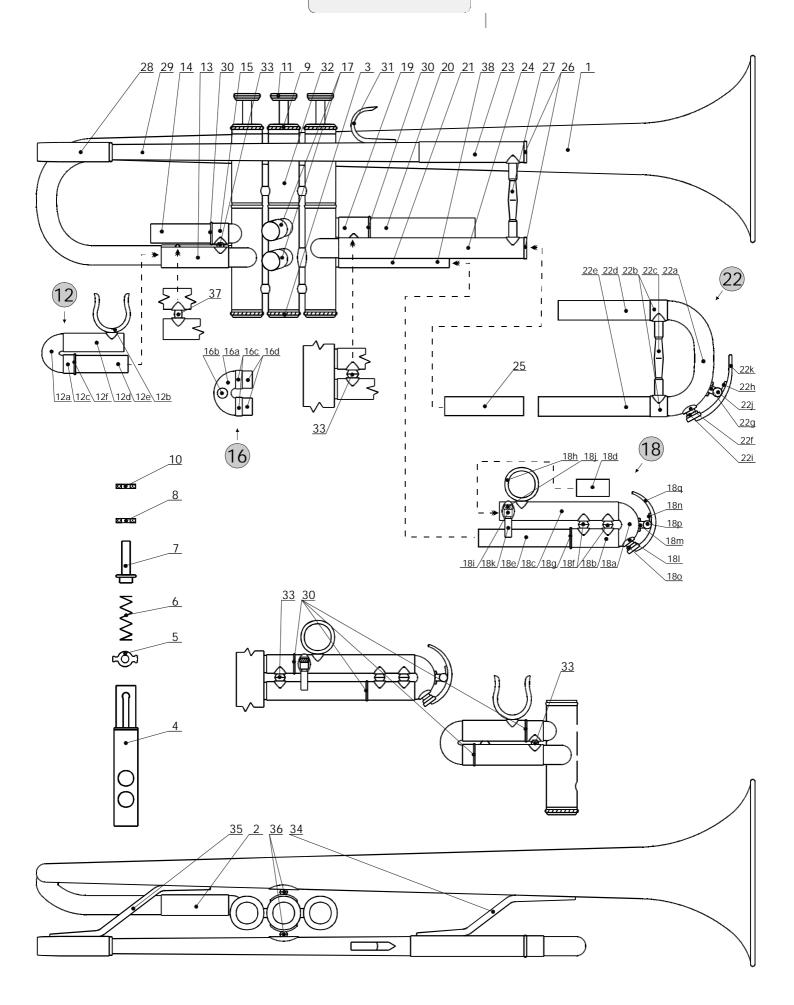

### Parts For AMATI Bb Trumpet ATR 308I.

| l ict :    | # Part #                  | Parts For AWAII BD Trumpet ATK .                                          | Note                                   |
|------------|---------------------------|---------------------------------------------------------------------------|----------------------------------------|
| 1          | OZV 308TR L               | Description Bell, engraved with the 'Amati Kraslice' Logo.                | Note                                   |
|            | H 089 L                   | Connecting Ring, Bell - to - 1st Valve Casing.                            |                                        |
|            |                           |                                                                           |                                        |
| 3          | X 141                     | Bottom Cap, lacquer.                                                      |                                        |
|            | M 131TR 1                 | 1st Valve.                                                                |                                        |
| 4          | M 131TR 2                 | 2nd Valve.                                                                |                                        |
|            | M 131TR 3                 | 3rd Valve.                                                                |                                        |
| 5          | Z 0040                    | Valve Spring                                                              |                                        |
| 6          | P 310T<br>S 153 H         | Valve Stom Plug                                                           |                                        |
| 7          |                           | Valve Stem Plus Felt Plus                                                 |                                        |
| 8 9        | G 004BE<br>X 150          | Valve Stem Plug Felt, Blue.  Top Cap, lacquer.                            |                                        |
| 10         | G 004BR                   | Finger Button Felt, Brown.                                                |                                        |
| 11         | X 139P                    | Finger Button, lacquer.                                                   |                                        |
|            |                           |                                                                           |                                        |
| 12         | SN 308TR 1K               | 1st Slide complete, lacquer.                                              | Outer Tubing to be ordered separately. |
|            | O 006 L                   | 1st Slide Bow.                                                            |                                        |
|            | T 303 L<br>HTA 010 MU3 DL | 1st Slide Saddle with Plate.                                              |                                        |
|            | THA 044 MU3 HL            | 1st Slide Ferrule (lower).  1st Slide Outer Tubing (upper)                |                                        |
|            | THE 046 MU3 DL            | 1st Slide Outer Tubing (upper)  1st Slide Inner Tubing (lower).           |                                        |
|            | DK 001                    | 1st Slide Bumper (1 of 2pcs).                                             |                                        |
| 13         | THA 044 MU3 DL            | 1st Slide Outer Tubing (lower)                                            |                                        |
| 14         | THE 046 MU3 HL            | 1st Slide Inner Tubing (upper).                                           |                                        |
| 15         | HTA 010 MU3 HL            | 1st Slide Ferrule (upper).                                                |                                        |
| 16         | SN 308TR 2K               | 2nd Slide complete, lacquer.                                              | Outer Tubing to be ordered separately. |
| 16a        | O 006 L                   | 2nd Slide Bow.                                                            | • • •                                  |
| 16b        | S 497 L                   | 2nd Slide Bow Knob.                                                       |                                        |
| 16c        | HTA 005 MU3 L             | 2nd Slide Ferrule (1 of 2pcs).                                            |                                        |
| 16d        | THE 010 MU3 L             | 2nd Slide Inner Tubing (1 of 2pcs).                                       |                                        |
| 17         | THA 011 MU3 L             | 2nd Slide Outer Tubing (1 of 2pcs).                                       |                                        |
| 18         | SN 308TR 3K               | 3rd Slide complete, lacquer.                                              | Outer Tubing to be ordered separately. |
| 18a        |                           | 3rd Slide Bow.                                                            |                                        |
|            | HTA 035 MU3 L             | 3rd Slide Ferrule, long.                                                  |                                        |
|            | THA 091 MU3 L             | 3rd Slide Outer Tubing, long.                                             |                                        |
|            | THE 016 MU3 L             | 3rd Slide Outer Tubing Insert.                                            |                                        |
| 18e<br>18f | THE 101 MU3 L             | 3rd Slide Inner Tubing, long.                                             |                                        |
|            | A UX 0045S MM L<br>DK 001 | 3rd Slide Brace with Plates (1 of 2pcs).  3rd Slide Bumper (1 of 2pcs).   |                                        |
|            | T 304 L                   | 3rd Slide Bulliper (1 of 2pcs).  3rd Slide Tuning Finger Ring with Plate. |                                        |
|            | T 295 L                   | 3rd Slide Stopper with Plate.                                             |                                        |
| 18j        | S 029                     | 3rd Slide Stopper Screw, lacquer.                                         |                                        |
|            | DK 004                    | 3rd Slide Stopper Screw Protecting Bumper.                                |                                        |
| 181        | S 499 L                   | 3rd Slide Waterkey Nipple.                                                |                                        |
| 18m        | P 373 L                   | 3rd Slide Waterkey Saddle.                                                |                                        |
| 18n        | P 312                     | Waterkey Spring.                                                          |                                        |
| 18o        | KOREK VK 4*8.5            | Waterkey Cork.                                                            |                                        |
| 18p        | S 063                     | Waterkey Screw, lacquer.                                                  |                                        |
|            | VKM 044                   | 3rd Slide Waterkey Lever.                                                 |                                        |
| **         | VKM 044 K                 | 3d Slide Waterkey Assy. complete (List # 18n-18q), lacquer.               |                                        |
| 19         | HTA 018 MU3 L             | 3rd Slide Ferrule, short.                                                 |                                        |
| 20         | THE 085 MU3 L             | 3rd Slide Inner Tubing, short.                                            |                                        |
| 21         | THA 074 MU3 L             | 3rd Slide Outer Tubing, short.                                            | Outs Teller at h                       |
| 22         | LS 308TR K                | Tuning Slide Complete, lacquer.                                           | Outer Tubing to be ordered separately. |
|            | O 093AZ L                 | Tuning Slide Bow.                                                         |                                        |
|            | HTA 012 MU3 L<br>A 626 L  | Tuning Slide Ferrule (1 of 2pcs).  Tuning Slide Brace with Plates.        |                                        |
|            | THE 069 MU3 L             | Tuning Slide Inner Tubing, short.                                         |                                        |
|            | THE 089 MU3 L             | Tuning Slide Inner Tubing, Snort.  Tuning Slide Inner Tubing, long.       |                                        |
|            | S 498 L                   | Tuning Slide Waterkey Nipple.                                             |                                        |
|            | P 372 L                   | Tuning Slide Waterkey Napple.  Tuning Slide Waterkey Saddle.              |                                        |
|            | P 312                     | Waterkey Spring.                                                          |                                        |
| 22i        | KOREK VK 4*8.5            | Waterkey Cork.                                                            |                                        |
| 22j        | S 063                     | Waterkey Screw, lacquer.                                                  |                                        |
|            | VKM 043                   | Tuning Slide Waterkey Lever.                                              |                                        |
| **         | VKM 043 K                 | Tuning Slide Waterkey Assy. compl. (List # 22h-22k), lacquer.             |                                        |
|            |                           |                                                                           |                                        |

| 23 | THA 072 MU3 L   | Tuning Slide Outer Tubing, short.                                 |                                  |
|----|-----------------|-------------------------------------------------------------------|----------------------------------|
| 24 | THA 125 MU3 L   | Tuning Slide Outer Tubing long.                                   |                                  |
| 25 | THE 044 MU3 L   | Tuning Slide Outer Tubing Insert.                                 |                                  |
| 26 | S 108 L         | Tuning Slide Outer Tubing Ring (1 of 2pcs).                       |                                  |
| 27 | A 626 L         | Tuning Slide Outer Tubing Brace with Plates.                      |                                  |
| 28 | U 308TR L       | Mouthpiece Receiver, engraved with Model Number.                  |                                  |
| 29 | D 236 L         | Mouthpipe.                                                        |                                  |
|    | ESO 308TR L     | Mouthpipe complete with Mouthpiece Receiver.                      |                                  |
| 30 | DK 001          | 1st Slide Bumper (1 of 2pcs).                                     |                                  |
| 30 |                 | 3rd Slide Bumper (1 of 2pcs).                                     |                                  |
| 31 | F 013 L         | Mouthpipe Right Hand Pinky Hook.                                  |                                  |
| 32 | PS 213TR L      | Valve Casing Assy. without Slides.                                | Valves to be ordered separately. |
| 32 | SP 308TR L      | Valve Casing Assy. complete with Slides.                          | Valves to be ordered separately. |
| 33 | A UX 0045S MM L | 1st Slide Brace with Plates.                                      | Brace Length to be specified.    |
| 33 |                 | 3rd Slide Brace with Plates.                                      |                                  |
| 34 | A 233 L         | Bell - to - Tuning Slide Brace.                                   | Brace Length to be specified.    |
| 35 | A 234 L         | Bell - to - Mouthpiece Receiver Brace.                            | Brace Length to be specified.    |
| 24 | A 625 L         | Brace with Plates, Mouthpipe - to - 2nd Valve Casing.             | Brace Length to be specified.    |
| 36 |                 | Brace with Plates, Bell - to - 2nd Valve Casing.                  | Brace Length to be specified.    |
| 37 | A UX 0076B MM L | Brace with Plates, Bell - to - 1st Slide.                         | Brace Length to be specified.    |
| 38 | A UX 0100B MM L | Brace with Plates, Tuning Slide - to - 3rd Slide (Stopper Brace). | Brace Length to be specified.    |
|    |                 |                                                                   |                                  |